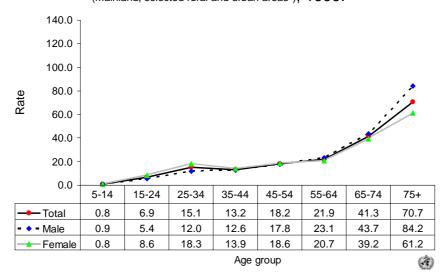

## Suicide rates (per 100,000), by gender and age, China (mainland, selected rural and urban areas\*), 1999.

## Number of suicides by age group and gender. CHINA (mainland, selected rural and urban areas\*), 1999.

| Age (years) | 5-14 | 15-24 | 25-34 | 35-44 | 45-54 | 55-64 | 65-74 | 75+  | All   |
|-------------|------|-------|-------|-------|-------|-------|-------|------|-------|
| Males       | 83   | 626   | 1357  | 1287  | 1196  | 1165  | 1325  | 1009 | 8048  |
| Females     | 64   | 915   | 1937  | 1351  | 1186  | 1017  | 1273  | 1045 | 8788  |
| Total       | 147  | 1541  | 3294  | 2638  | 2382  | 2182  | 2598  | 2054 | 16836 |