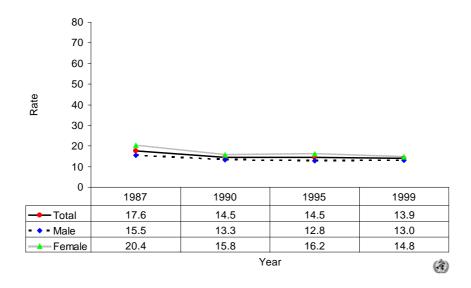

## Suicide rates (per 100,000), by gender, China (mainland, selected rural and urban areas\*), 1987-1999.